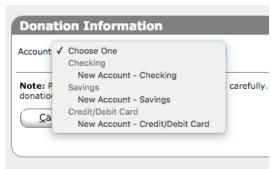

### ST. LAWRENCE – ST JOSEPH ONLINE DONATIONS INSTRUCTIONS

You may also choose to indicate a particular reason for your donation In Honor or In Memory of someone. Such a designation is optional.

Next you will need to select your **form of payment** by choosing one option from the Account dropdown menu. You may select a Checking Account, Savings Account, or Debit/Credit Card.

The information you will need for each account type is shown in the three images below.