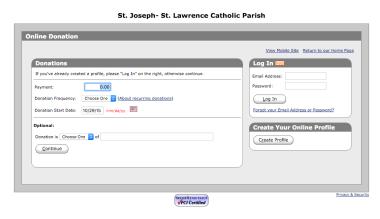

### ST. LAWRENCE – ST JOSEPH ONLINE DONATIONS INSTRUCTIONS

St. Joseph-St. Lawrence has chosen to offer an option for online donations. These instructions are provided to help you get started.

You may <u>click here</u> to sign up to contribute to our parish online. This link will take you to a page where you can create an account or sign in. If this is the first time you have visited the website, you will need to **Create Your Online Profile** by clicking on the Create Profile button.

Create your profile beginning with an accurate email address. This will be your User ID for this application.

Once you enter your email address two times and click continue, you will be prompted to enter more contact information. After your profile is created, you can use your email address and password to **login** to the system <u>here.</u>

Once you are logged in, you will see a web page where you can view information about your account and transaction history. Choose **Add Transaction** to set up a One Time, Weekly, or Monthly donation.