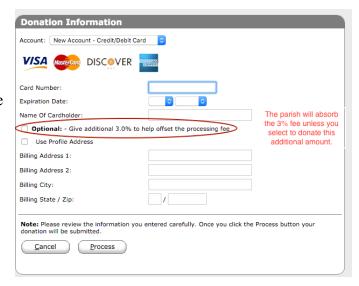

The information you will need for each account type is shown in the three images below.

## **Checking Account**

For credit and debit cards, the parish will absorb a 3% processing fee. Notice that you have the option of adding to your donation to cover this fee by checking the box.

If experience difficulty using the website, please contact Karen Logan at 913-683-2406 or <a href="mailto:kjunebugl@yahoo.com">kjunebugl@yahoo.com</a>.

### Credit/Debit Card