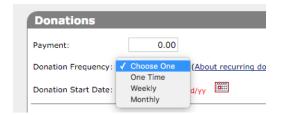

Once you are logged in, you will see a web page where you can view information about your account and transaction history. Choose **Add Transaction** to set up a One Time, Weekly, or Monthly donation.