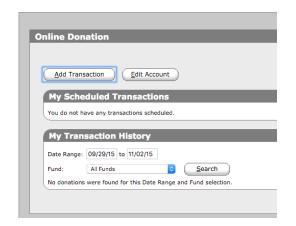

Once you are logged in, you will see a web page where you can view information about your account and transaction history. Choose **Add Transaction** to set up a One Time, Weekly, or Monthly donation.