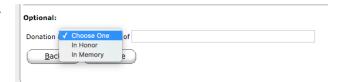

### ST. LAWRENCE – ST JOSEPH ONLINE DONATIONS INSTRUCTIONS

You may also choose to indicate a particular reason for your donation In Honor or In Memory of someone. Such a designation is optional.

Next you will need to select your **form of payment** by choosing one option from the Account dropdown menu. You may select a Checking Account, Savings Account, or Debit/Credit Card.