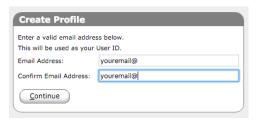

Create your profile beginning with an accurate email address. This will be your User ID for this application.

Once you enter your email address two times and click continue, you will be prompted to enter more contact information. After your profile is created, you can use your email address and password to **login** to the system <u>here.</u>

| Profile                              |                                                                                                                           |
|--------------------------------------|---------------------------------------------------------------------------------------------------------------------------|
| First Name: (required)               |                                                                                                                           |
| Last Name: (required)                |                                                                                                                           |
| Address 1: (required)                |                                                                                                                           |
| Address 2:                           |                                                                                                                           |
| City: (required)                     |                                                                                                                           |
| State / Zip: (required)              |                                                                                                                           |
| Phone Number:                        |                                                                                                                           |
| Email Address: (required)            | youremail@yahoo.com                                                                                                       |
| Confirm Email Address:<br>(required) | youremail@yahoo.com                                                                                                       |
| Enter Password: (required)           | Password requirements:  - Must be at least eight chara  - Must include at least one let  - Cannot be identical to your f  |
| Re-Enter Password: (required)        | - Cannot be reused     - Passwords are case sensitive     - Your password can consist o     special characters other than |
| Create Profile                       |                                                                                                                           |