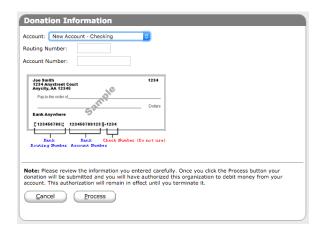

The information you will need for each account type is shown in the three images below.

# **Savings Account**

| ccount: New Acco                            | ount - Savings                                                                                                                                                                                                                                                                |
|---------------------------------------------|-------------------------------------------------------------------------------------------------------------------------------------------------------------------------------------------------------------------------------------------------------------------------------|
| outing Number: *                            |                                                                                                                                                                                                                                                                               |
| Account Number:                             |                                                                                                                                                                                                                                                                               |
| * Routing Numbe                             | r: Contact your financial institution for Routing Number.                                                                                                                                                                                                                     |
| Note: Please review<br>donation will be sub | r: Contact your financial institution for Routing Number.  the information you entered carefully. Once you click the Process button your mitted and you will have authorized this organization to debit money from your ization will remain in effect until you terminate it. |