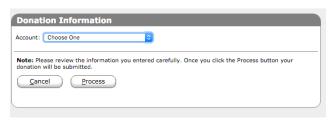

### ST. LAWRENCE – ST JOSEPH ONLINE DONATIONS INSTRUCTIONS

You may also choose to indicate a particular reason for your donation In Honor or In Memory of someone. Such a designation is optional.

Next you will need to select your **form of payment** by choosing one option from the Account dropdown menu. You may select a Checking Account, Savings Account, or Debit/Credit Card.

The information you will need for each account type is shown in the three images below.