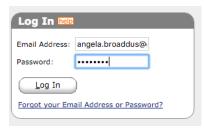

Create your profile beginning with an accurate email address. This will be your User ID for this application.

Once you enter your email address two times and click continue, you will be prompted to enter more contact information. After your profile is created, you can use your email address and password to **login** to the system <u>here.</u>